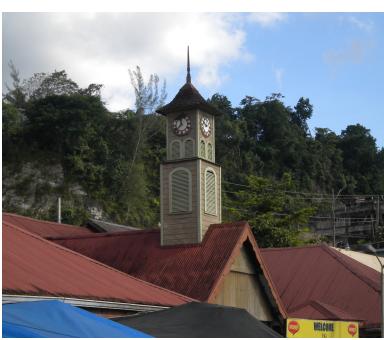

## October 2011 Inspection Report Browns Town Market Clock

LOCAL NAME & CONTACT INFO unknown

Location at Town Center on the market roof. N18.39280° W-077.36726° Elevation 435 meters Age: unknown. The market building is built on cast iron columns.