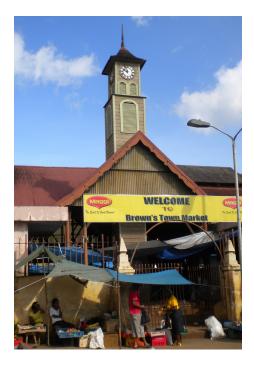

## October 2011 Inspection Report Browns Town Market Clock

LOCAL NAME & CONTACT INFO unknown

Location at Town Center on the market roof. N18.39280° W-077.36726° Elevation 435 meters Age: unknown. The market building is built on cast iron columns.