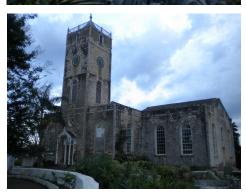

## October 2011 Inspection Report Falmouth Parish Church, Falmouth Trelawny Clock

LOCAL NAME & CONTACT INFO

**Un Known** 

Location at Duke and King Streets Falmouth, Trelawny. N18.49321° W – 077.65685°. Elevation 6 meters. This clock is not working at this time. Has three dials. Built between 1794 and 1796. This is a beautiful structure and clock in urgent need of restoration.