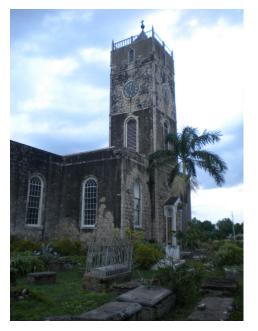

## October 2011 Inspection Report Falmouth Parish Church, Falmouth Trelawny Clock

LOCAL NAME & CONTACT INFO

**Un Known** 

Location at Duke and King Streets Falmouth, Trelawny. N18.49321° W – 077.65685°. Elevation 6 meters. This clock is not working at this time. Has three dials. Built between 1794 and 1796. This is a beautiful structure and clock in urgent need of restoration.