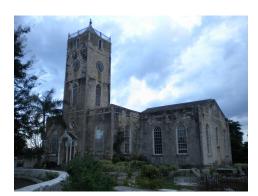

## October 2011 Inspection Report Falmouth Parish Church, Falmouth Trelawny Clock

LOCAL NAME & CONTACT INFO

**Un Known** 

Location at Duke and King Streets Falmouth, Trelawny. N18.49321° W – 077.65685°. Elevation 6 meters. This clock is not working at this time. Has three dials. Built between 1794 and 1796. This is a beautiful structure and clock in urgent need of restoration.