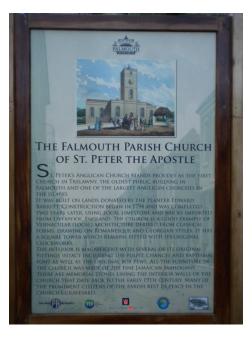

## October 2011 Inspection Report Falmouth Parish Church, Falmouth Trelawny Clock

LOCAL NAME & CONTACT INFO

**Un Known** 

Location at Duke and King Streets Falmouth, Trelawny. N18.49321° W – 077.65685°. Elevation 6 meters. This clock is not working at this time. Has three dials. Built between 1794 and 1796. This is a beautiful structure and clock in urgent need of restoration.