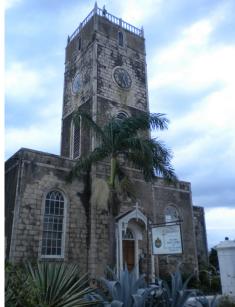

## October 2011 Inspection Report Falmouth Parish Church, Falmouth Trelawny Clock

LOCAL NAME & CONTACT INFO

**Un Known** 

Location at Duke and King Streets Falmouth, Trelawny. N18.49321° W – 077.65685°. Elevation 6 meters. This clock is not working at this time. Has three dials. Built between 1794 and 1796. This is a beautiful structure and clock in urgent need of restoration.