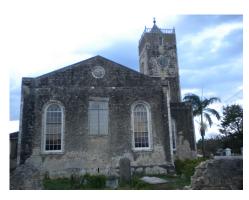

## October 2011 Inspection Report Falmouth Parish Church, Falmouth Trelawny Clock

LOCAL NAME & CONTACT INFO

**Un Known** 

Location at Duke and King Streets Falmouth, Trelawny. N18.49321° W – 077.65685°. Elevation 6 meters. This clock is not working at this time. Has three dials. Built between 1794 and 1796. This is a beautiful structure and clock in urgent need of restoration.