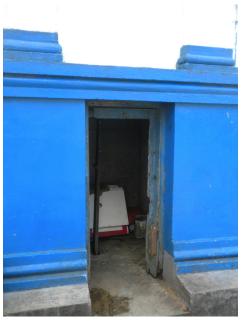

## Suggested Actions:

- 1) Un known until full inspection.
- 2) Repair Roof, and replace entrance doors.
- 3) Repair lightning rod system.
- 4) Needs exterior painting.

Entrance Door Non Existent

Interior View