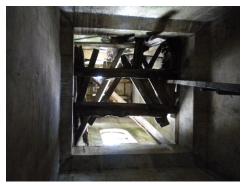

## October 2011 Inspection Report Highgate, St. Mary Tower Clock

LOCAL NAME & CONTACT INFO

**Un Known** 

Location at town center of Highgate, St Mary. N18.27166° W-076.89077° Elevation 293 meters. The clock has not operated for twenty years. There are three dial faces. Date erected unknown. There appears to be some type of engine but there is not an interior ladder. The entrance door is missing and there is free access.

## Suggested Actions:

- 1) Un known until full inspection.
- 2) Repair Roof, and replace entrance doors.
- 3) Repair lightning rod system.
- 4) Needs exterior painting.

Entrance Door Non Existent

Interior View