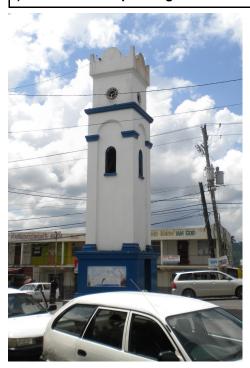

## October 2011 Inspection Report Highgate, St. Mary Tower Clock

LOCAL NAME & CONTACT INFO

**Un Known** 

Location at town center of Highgate, St Mary. N18.27166° W-076.89077° Elevation 293 meters. The clock has not operated for twenty years. There are three dial faces. Date erected unknown. There appears to be some type of engine but there is not an interior ladder. The entrance door is missing and there is free access.