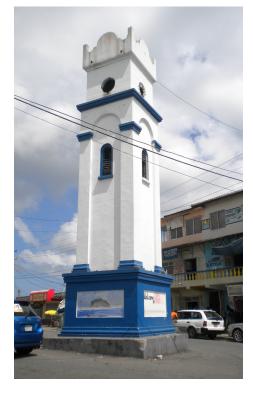

## October 2011 Inspection Report Highgate, St. Mary Tower Clock

LOCAL NAME & CONTACT INFO

**Un Known** 

Location at town center of Highgate, St Mary. N18.27166° W-076.89077° Elevation 293 meters. The clock has not operated for twenty years. There are three dial faces. Date erected unknown. There appears to be some type of engine but there is not an interior ladder. The entrance door is missing and there is free access.